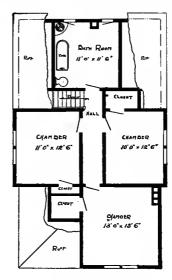

Design No. 2003

First Floor Plan

Second Floor Plan

#### Size: Width, 19 feet 10 inches; length, 38 feet, exclusive of porches

Blue prints consist of basement plan; first and second floor plans; front, two side elevations; wall sections and all necessary interior details. Specifications consist of about twenty pages of typewritten matter.

Full and complete working plans and specifications of this house will be furnished for \$5.00. Cost of this house is from about \$2,550,00 to about \$2,800.00, according to the locality in which it is built.